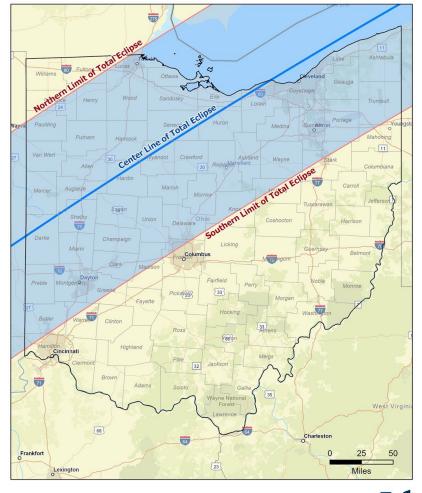

### April 8, 2024 Eclipse Total Eclipse at 3:08 for approximately 12 minutes

total

Total Solar Eclipse Path through Ohio April 8, 2024

NORTH ELEVATION

WEST ELEVATION

EAST ELEVATION EDAD 3/18" = 1"-5"